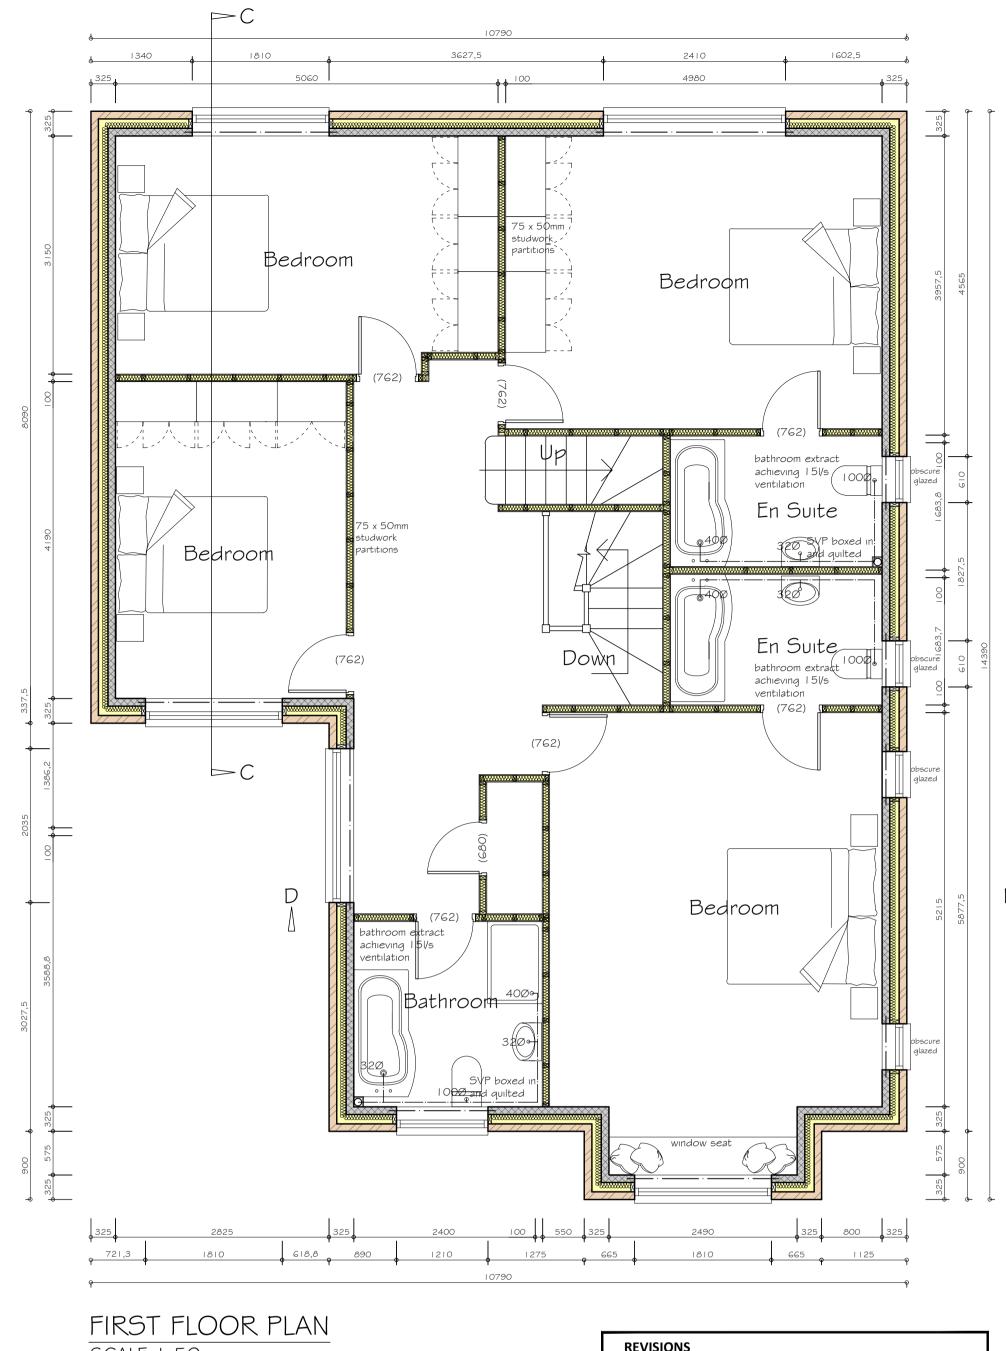

kıtchen 🛮

SCALE 1:100

SIDE ELEVATION SCALE 1:100

**REVISIONS** 

| PAPER SIZE<br>ISO A I (594.00 x 84 I .00 MM) | <b>SCALE</b> 1:50,1:1 | DATE Sept 2018 |
|----------------------------------------------|-----------------------|----------------|
| DRAWING NUMBER  JG/KHH/ 1 8/28/07            | REVISIO               | ON             |