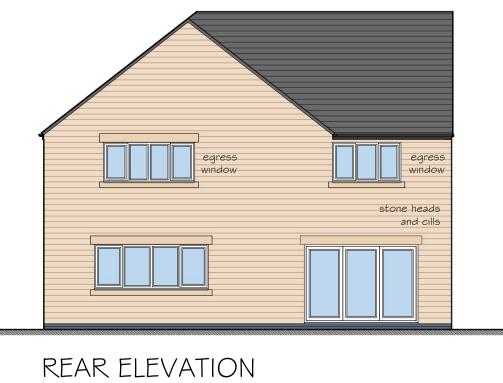

GROUND FLOOR PLAN

SCALE 1:50

SCALE 1:50

SCALE 1:50

FRONT ELEVATION

SCALE 1:100

SIDE ELEVATION SCALE 1:100

M-vent - vent M-vent

kıtchen 🛮

SCALE 1:100

SIDE ELEVATION SCALE 1:100

**REVISIONS** 

| PAPER SIZE<br>ISO A I (594.00 x 84 I .00 MM) | <b>SCALE</b> 1:50,1:1 | DATE Sept 2018 |
|----------------------------------------------|-----------------------|----------------|
| DRAWING NUMBER  JG/KHH/ 1 8/28/07            | REVISIO               | ON             |