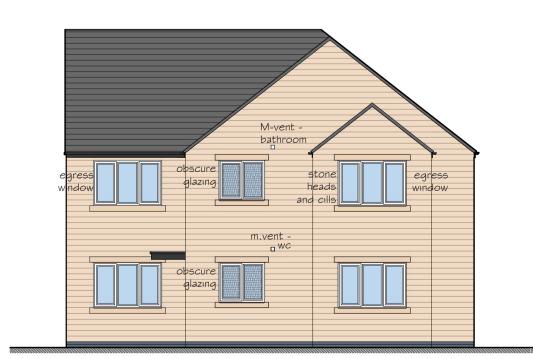

GROUND FLOOR PLAN

SCALE 1:50

SCALE 1:50

SCALE 1:50

FRONT ELEVATION

SCALE 1:100

SIDE ELEVATION SCALE 1:100

M-vent - vent M-vent

kıtchen 🛮

SCALE 1:100

SIDE ELEVATION SCALE 1:100

**REVISIONS** 

| PAPER SIZE<br>ISO A I (594.00 x 84 I .00 MM) | <b>SCALE</b> 1:50,1:1 | DATE Sept 2018 |
|----------------------------------------------|-----------------------|----------------|
| DRAWING NUMBER  JG/KHH/ 1 8/28/07            | REVISIO               | ON             |