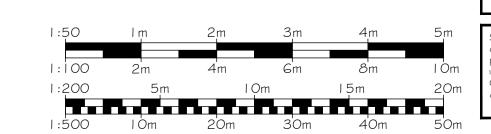

GROUND FLOOR PLAN

SCALE 1:50

SCALE 1:50

SCALE 1:50

FRONT ELEVATION

SCALE 1:100

SIDE ELEVATION SCALE 1:100

M-vent - vent M-vent