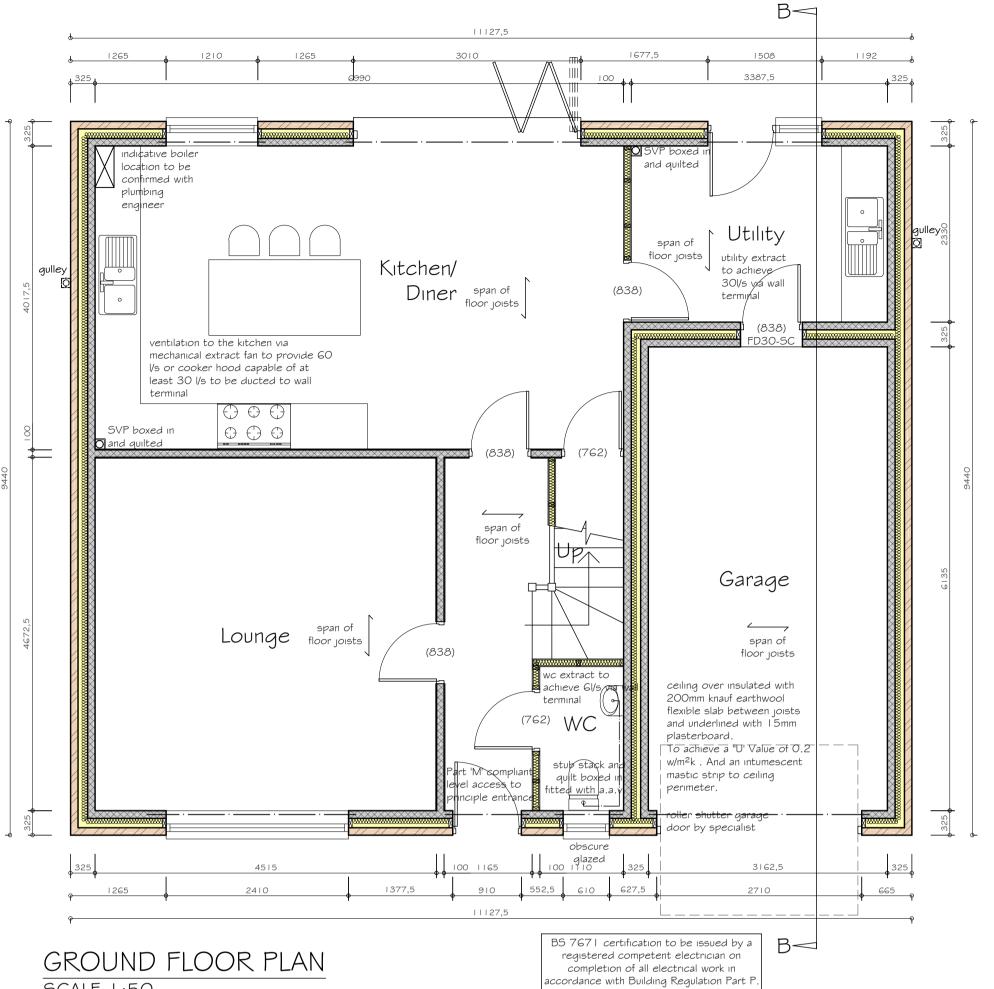

FOUNDATION FLOOR PLAN SCALE 1:50

SCALE 1:50 SCALE 1:50

Unit E14, Langham Park Industrial Estate, Lows Lane Stanton by Dale, Ilkeston DE7 4RJ Phone 0115 9324010 E-mail: info@paul-gaughan.co.uk Web: www.paul-gaughan.co.uk CLIENT Kırk Hallam Homes Unit I, Langley Park Industrial Estate, North Street, Langley Mill, Nottingham, NGI6 4B: GAUGHAN G CONSULTANTS The Starthe, 63 Hands Road, Heanor, Derbyshire, DE75 7HA Proposed Residential Development