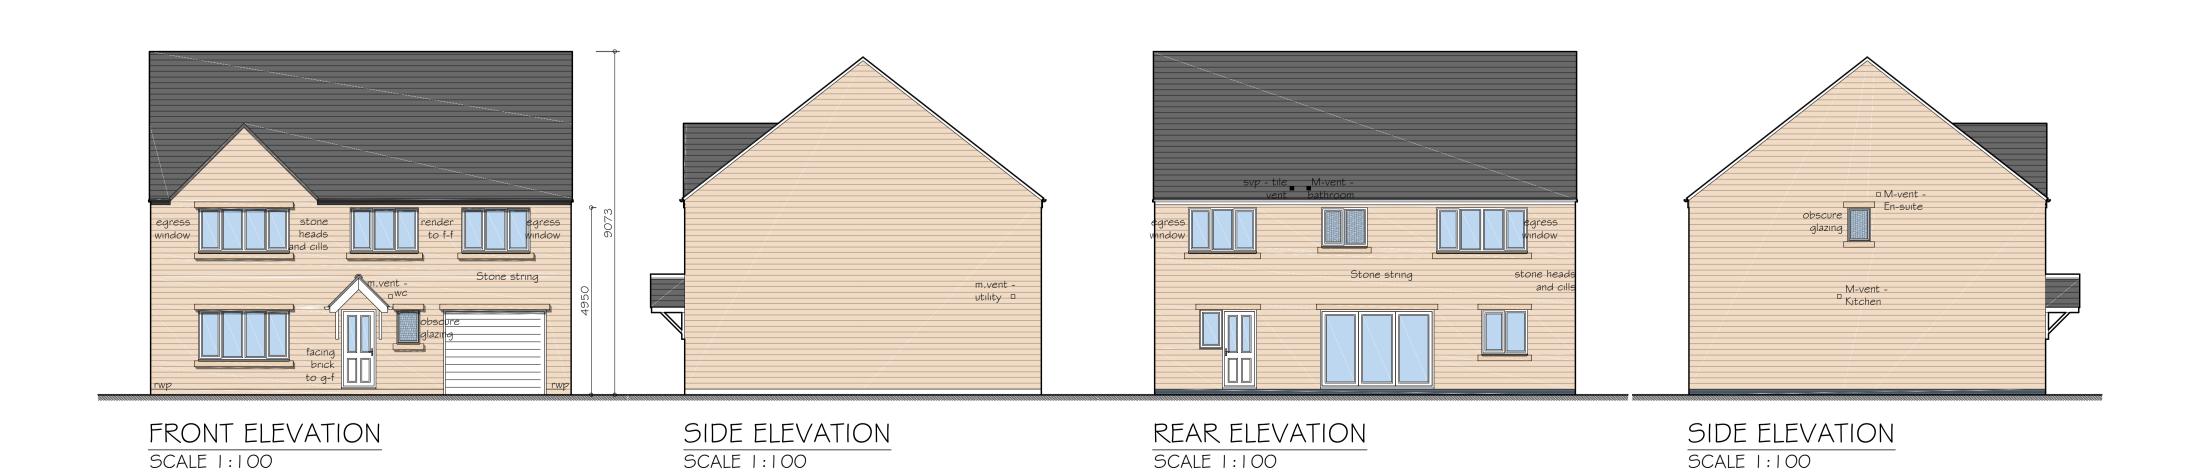

FOUNDATION FLOOR PLAN SCALE 1:50

SCALE 1:50 SCALE 1:50

Unit E14, Langham Park Industrial Estate, Lows Lane Stanton by Dale, Ilkeston DE7 4RJ Phone 0115 9324010 E-mail: info@paul-gaughan.co.uk Web: www.paul-gaughan.co.uk CLIENT Kırk Hallam Homes Unit I, Langley Park Industrial Estate, North Street, Langley Mill, Nottingham, NGI6 4B: GAUGHAN G CONSULTANTS The Starthe, 63 Hands Road, Heanor, Derbyshire, DE75 7HA Proposed Residential Development

The Ormonde Handed Plans and Elevations

SCALE

DATE

1:50,1:100 Sept

REVISION

**REVISIONS** 

PAPER SIZE

DRAWING NUMBER

ISO AI (594.00 x 841.00 MM)

JG/KHH/18/28/05

cales are correct at time of plotting however please note that distortion can occur during copying. This drawing is copyinght and may not be altered, traced, photographed, electronically copied or used for any purpose other than for which it is issued, without written permission from Mr. Gaughan. Check all dimensions on site. Any discrepancies should be reported to the designer before works proceed. Hatching is a representation of materials only.